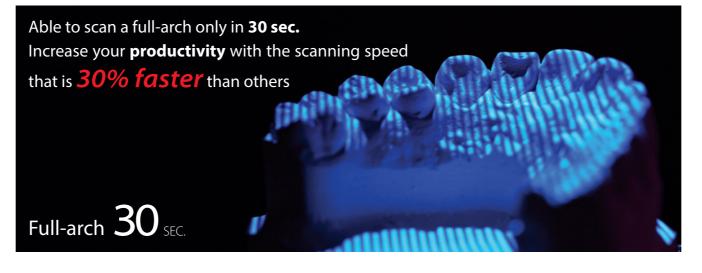

# IT'S EVEN **MORE ADVANCED** IN EVERY WAY!

FASTER MEASUREMENT

It is the fastest scanner on the market, scanning a full arch in only

Full arch: 30 seconds

30 seconds using the specified board.

## Faster Measuring Speed

# Proven Reliability Identico

The Identica Blue scanner from Medit is the market leader for 'Digital Dentistry'. The Identica Blue is equipped with advanced Blue Light Technology which provides faster scanning and higher quality data than ever before. Identica Blue is capable of scanning a full arch model automatically in only 30 seconds. Reliable scan results of <10 microns are guaranteed every time you scan. The 21mm increase in operating space makes the Identica Blue perfect for larger models and articulators.