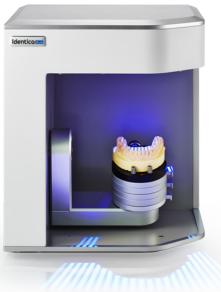

# Proven Reliability Identico

The Identica Blue scanner from Medit is the market leader for 'Digital Dentistry'. The Identica Blue is equipped with advanced Blue Light Technology which provides faster scanning and higher quality data than ever before. Identica Blue is capable of scanning a full arch model automatically in only 30 seconds. Reliable scan results of <10 microns are guaranteed every time you scan. The 21mm increase in operating space makes the Identica Blue perfect for larger models and articulators.

#### **OPEN AND SPACIOUS**

The Identica Blue boasts a fully open work area where conventional closed-door scanners do not, bringing the maximum in user convenience and speed of use to 3D solutions for all your dental applications.