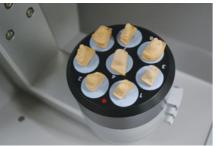

#### **OPEN AND SPACIOUS**

The Identica Blue boasts a fully open work area where conventional closed-door scanners do not, bringing the maximum in user convenience and speed of use to 3D solutions for all your dental applications.