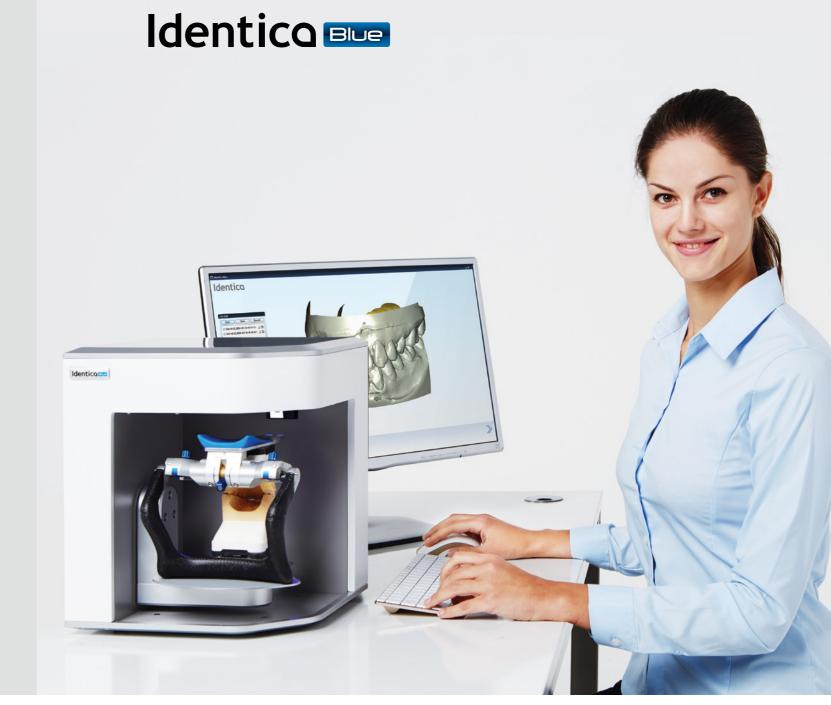

## Blue makes the difference

The most convenient way to digitize your workflow

Identico

# Proven Reliability Identico

The Identica Blue scanner from Medit is the market leader for 'Digital Dentistry'. The Identica Blue is equipped with advanced Blue Light Technology which provides faster scanning and higher quality data than ever before. Identica Blue is capable of scanning a full arch model automatically in only 30 seconds. Reliable scan results of <10 microns are guaranteed every time you scan. The 21mm increase in operating space makes the Identica Blue perfect for larger models and articulators.