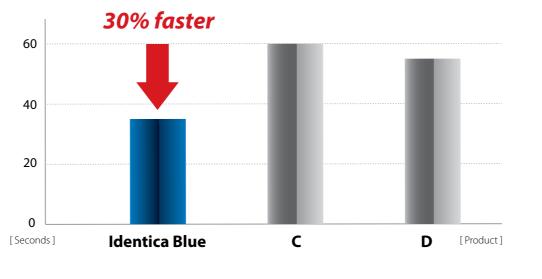

## Time comparison graph when scanning **full-arch**

# "

The change in height makes it easier to put the physical articulator into the chamber. We also have a very speedy scanner that is 30% faster than before, which is perfect! - Jean-Michel BERTIN, General Director, 3D Dental Store, France