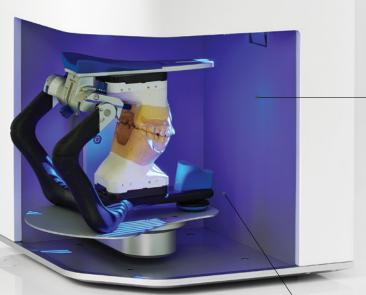

### • **EXPANDED** SPACE For large models and articulators

By increasing the operating space by 21mm the new Identica Blue will allow mounting of an Artex and other selected articulator onto the scanning chamber

#### **OPEN AND SPACIOUS**

The Identica Blue boasts a fully open work area where conventional closed-door scanners do not, bringing the maximum in user convenience and speed of use to 3D solutions for all your dental applications.