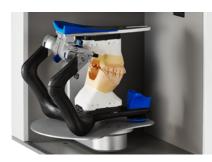

### • **EXPANDED** SPACE For large models and articulators

By increasing the operating space by 21mm the new Identica Blue will allow mounting of an Artex and other selected articulator onto the scanning chamber

#### **OPEN AND SPACIOUS**

The Identica Blue boasts a fully open work area where conventional closed-door scanners do not, bringing the maximum in user convenience and speed of use to 3D solutions for all your dental applications.