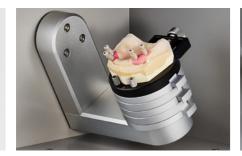

### • **EXPANDED** SPACE For large models and articulators

By increasing the operating space by 21mm the new Identica Blue will allow mounting of an Artex and other selected articulator onto the scanning chamber

SEOUL OFFICE CHINA OFFICE

>> More than 5,000 scanners sold worldwide >> Distributed to more than 60 countries >> Dedicated global training and support

\* Articulator plate and Artex in the picture above are optional purchase only.